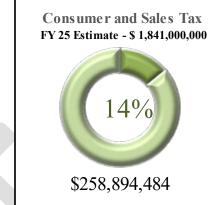

### **Consumer Sales and Use Tax**

Consumer Sales and Use Tax collections for August totaled \$166,200,336, **Exceeding** the monthly estimate of \$162,100,000 by \$4,100,336. Total year to date Consumer Sales and Use tax collections are \$258,894,484.

<u>Fiscal Year 2025 YTD Estimate</u> **\$256,800,000** 

<u>Fiscal Year 2025 YTD Collections</u> **\$258,894,484** 

<u>Fiscal Year 2025 YTD Performance</u> **Exceeding** estimates by \$2,094,484

As of the end of August the state has collected 14% of its total estimated Consumer Sales and Use tax collections of \$1,510,488,000.