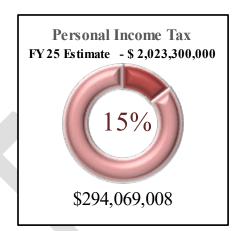

### **Personal Income Tax**

Personal Income Tax (PIT) collections for August totaled \$151,176,242, **Below** the monthly estimate of \$155,500,000 by \$4,323,758. Total year to date Personal Income Tax collections are \$294,069,008.

Fiscal Year 2025 PIT YTD Estimate \$307,300,000

Fiscal Year 2025 PIT YTD Collections **\$294,069,008** 

Fiscal Year 2025 PIT YTD Performance **Below** estimates by \$13,230,992 \*

As of the end of August the state has collected 15% of its total estimated PIT yearly collections of \$2,190,000,000.