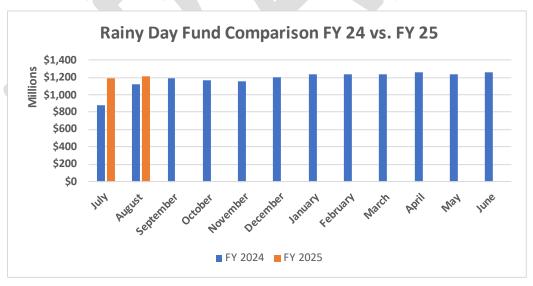

### **Rainy Day Funds**

Revenue Shortfall Reserve Fund (Rainy Day A) balance as of August 31, 2024 is \$643,197,386

Revenue Shortfall Reserve Fund (Rainy Day A) same time last year: \$602,584,750

Revenue Shortfall Reserve Fund - Part B (Rainy Day B) balance as of August 31, 2024 is \$564,758,062

Revenue Shortfall Reserve Fund – Part B (Rainy Day B) balance same time last year: \$521,230,229

Total Balance of Revenue Shortfall Reserve Funds (Funds A+B) as of August 31, 2024: \$1,207,955,448.

Total Balance of Revenue Shortfall Reserve Funds (Funds A+B) same time last year: \$1,123,814,979