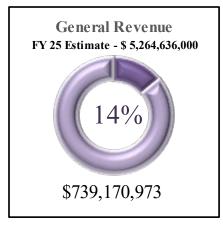

### **General Revenue**

General Revenue collections for August totaled \$403,842,517, **falling below** the monthly estimate of \$408,995,000 by \$5,152,483. Total year to date General Revenue collections are \$739,170,973.

<u>Fiscal Year 2025 YTD Estimate</u> **\$739,376,000** 

\$5,264,636 \$ 739,170

Fiscal Year 2025 YTD Collections \$739,170,973

Fiscal Year 2025 YTD Performance BELOW estimates by \$205,027\*

As of the end of August the state has collected 14% of its total estimated yearly revenue of \$5,264,636,000.