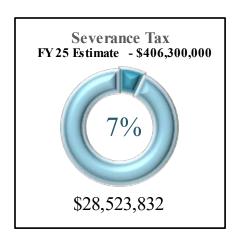

### **Severance Tax**

Severance tax collections for August totaled \$25,396,362, **Below** the monthly estimate of \$38,000,000 by \$12,603,638. Total year to date Severance Tax collections are \$28,523,832.

<u>Fiscal Year 2025 YTD Severance Tax Estimate</u> **\$42,400,000** 

Fiscal Year 2025 YTD Severance Tax Collections \$28,523,832

Fiscal Year 2025 Severance Tax YTD Performance **Below** estimates by \$13,876,168

As of the end of August the state has collected 7% of its total yearly estimated Severance Tax collections of \$250,000,000.