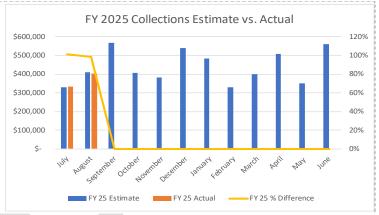

### **General Revenue Year to Date Snapshot**

|           |     |         |     | FY      | 25  |            |              |
|-----------|-----|---------|-----|---------|-----|------------|--------------|
|           | Est | imate   | Act | :ual    | D   | fference   | % Difference |
| July      | \$  | 330,381 | \$  | 335,328 | \$  | 4,947      | 101%         |
| August    | \$  | 408,995 | \$  | 403,842 | \$  | (5,153)    | 99%          |
| September | \$  | 566,322 |     |         | \$  | (566,322)  | 0%           |
| October   | \$  | 408,589 |     |         | \$  | (408,589)  | 0%           |
| November  | \$  | 381,607 |     |         | \$  | (381,607)  | 0%           |
| December  | \$  | 538,545 |     |         | \$  | (538,545)  | 0%           |
| January   | \$  | 482,226 |     |         | \$  | (482,226)  | 0%           |
| February  | \$  | 331,274 |     |         | \$  | (331,274)  | 0%           |
| March     | \$  | 399,677 |     |         | \$  | (399,677)  | 0%           |
| April     | \$  | 507,783 |     |         | \$  | (507,783)  | 0%           |
| May       | \$  | 350,030 |     |         | \$  | (350,030)  | 0%           |
| June      | \$  | 559,207 |     | •       | \$  | (559,207)  | 0%           |
|           |     |         |     |         | * 6 | II numbers | in thousands |

### **General Revenue**

General Revenue collections for August totaled \$403,842,517, **falling below** the monthly estimate of \$408,995,000 by \$5,152,483. Total year to date General Revenue collections are \$739,170,973.

<u>Fiscal Year 2025 YTD Estimate</u> **\$739,376,000** 

\$5,264,636 \$ 739,170

Fiscal Year 2025 YTD Collections \$739,170,973

Fiscal Year 2025 YTD Performance BELOW estimates by \$205,027\*

As of the end of August the state has collected 14% of its total estimated yearly revenue of \$5,264,636,000.